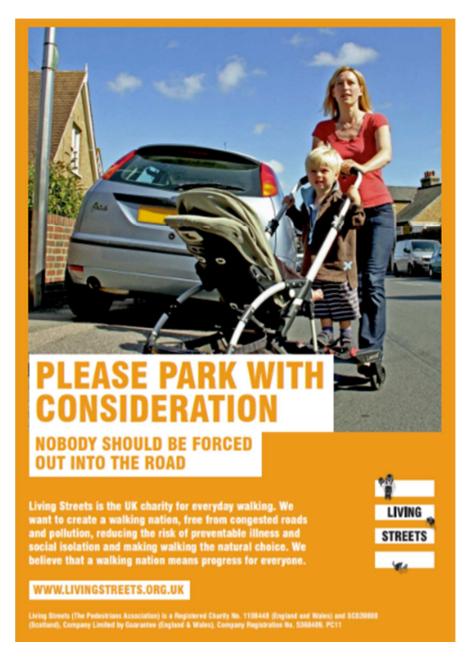

#### **Safe Parking**

We continually receive concerns from parents and neighbours about the dangerous parking around the school which puts the safety of pedestrians, many of whom are children, at risk. We are keen to reiterate what a serious issue this is especially as we head towards the darker, winter months. While the school has no jurisdiction over its surrounding streets we absolutely want to promote the safety of everyone around the school site.