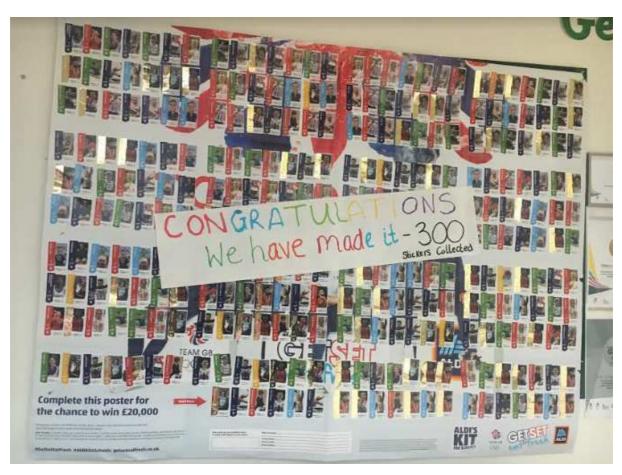

#### Aldi Kit for schools stickers

Thank you to everyone who has sent in stickers for the Aldi campaign. As you can see, we have now reached our target, so will be sending off our application this week to be in with a shot of winning one of the ten £20,000 prizes on offer.