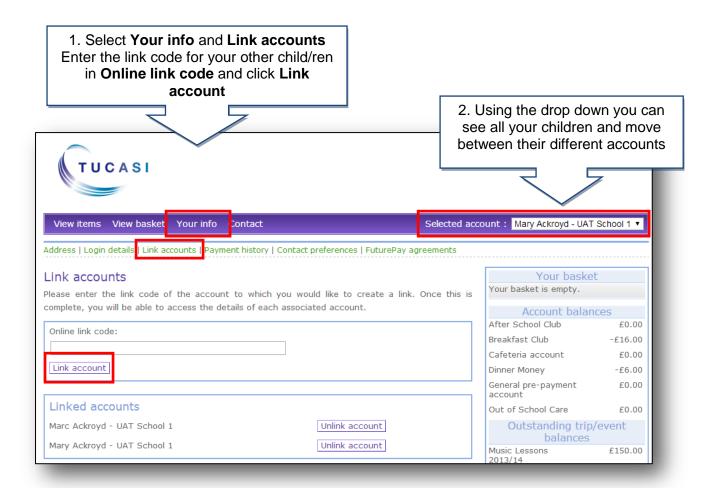

ation Software

#### How do I register my child's account?

Important: you do not need to register your child's account if you already have a Tucasi online payments account for a child at this or any other school.

Please refer to "How do I link my children to my existing account" section below.

Using the letter sent by the school load the scopay website

Select Register as a new user



2. Enter your email and password details Enter the link code provided in the letter Now enter your billing details and click Confirm

**Note**: Online link code is for **one time use only**. It is no longer needed once the account has been activated.



You will receive an email with an activation link (this may go directly to your spam/junk email)

#### How do I link my children to my existing account?



#### How do I update my billing address details?



## How do I change my login details?

1. Select **Your info** View items View basket Your info Contact and Login details Link accounts | Payment history | Contact preferences | FuturePay agre Login details Change your login information with this form. Change your email Warning: changing your email will end your session, and you will need to verify your new email address before logging in again. Current email: afr@tucasi.com New email: Change your password Confirm new password: Change your name 2. Update your Current name: Alex Ackroyd details and click Update Last name: Enter current password for security (required)

### How do I create a second login?

Once you have registered your account you may wish to have a second login. For examp