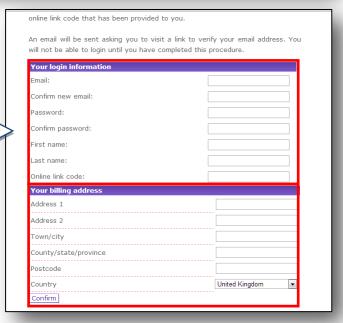

Using the letter sent by the school load the scopay website

Select Register as a new user

2. Enter your email and password details Enter the link code provided in the letter Now enter your billing details and click Confirm

**Note**: Online link code is for **one time use only**. It is no longer needed once the account has been activated.

You will receive an email with an activation link (this may go directly to your spam/junk email)