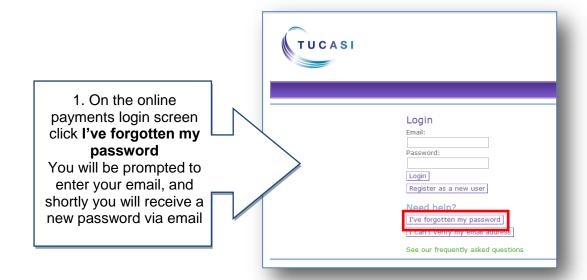

ll end your session, and you will need to verify your new email address before logging in again. Current email: afr@tucasi.com New email: Change your password Confirm new password: Change your name 2. Update your Current name: Alex Ackroyd details and click Update Last name: Enter current password for security (required)

### How do I create a second login?

Once you have registered your account you may wish to have a second login. For example, for use by your husband/wife/other family member who wishes to make payments to the school.

Contact your school and they will issue you with a new letter with a different code.

If you have any questions please refer to See our frequently asked questions link on the online payments login screen.

#### What do I do if I have forgotten my password?