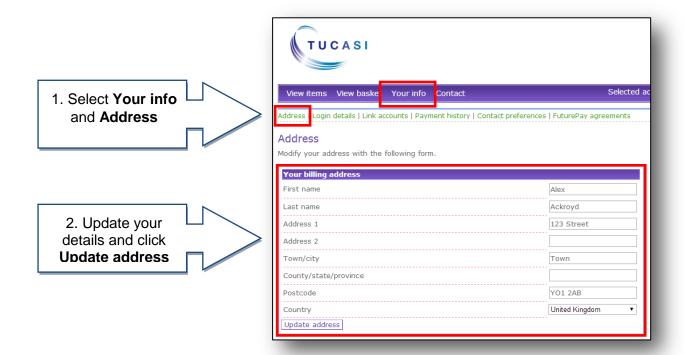

count?

Important: you do not need to register your child's account if you already have a Tucasi online payments account for a child at this or any other school.

Please refer to "How do I link my children to my existing account" section below.

Using the letter sent by the school load the scopay website

Select Register as a new user



2. Enter your email and password details Enter the link code provided in the letter Now enter your billing details and click Confirm

**Note**: Online link code is for **one time use only**. It is no longer needed once the account has been activated.



You will receive an email with an activation link (this may go directly to your spam/junk email)

#### How do I link my children to my existing account?



#### How do I update my billing address details?



## How do I change my login details?

1. Select **Your info** View items View basket Your info Contact and Login details Link accounts | Payment history | Contact preferences | FuturePay agre Login details Change your login information with this form. Change your email Warning: changing your email will end your session, and you will need to verify your new email address before logging in again. Current email: afr@tucasi.com New email: Change your password Confirm new password: Change your name 2. Update your Current name: Alex Ackroyd details and click Update Last name: Enter current password for security (required)

### How do I create a second login?

Once you have registered your account you may wish to have a second login. For example, for use by your husband/wife/other family member