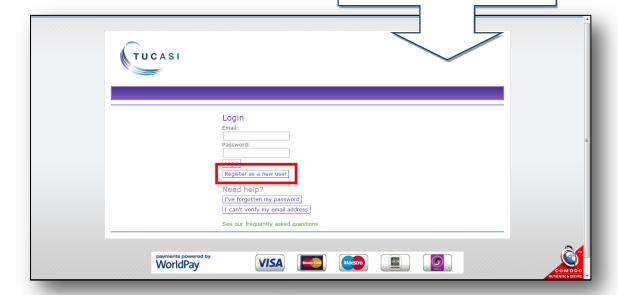

#### How do I register my child's account?

Important: you do not need to register your child's account if you already have a Tucasi online payments account for a child at this or any other school.

Please refer to "How do I link my children to my existing account" section below.

Using the letter sent by the school load the scopay website

Select Register as a new user

2. Enter your email and password details Enter the link code provided in the letter Now enter your billing details and click Confirm